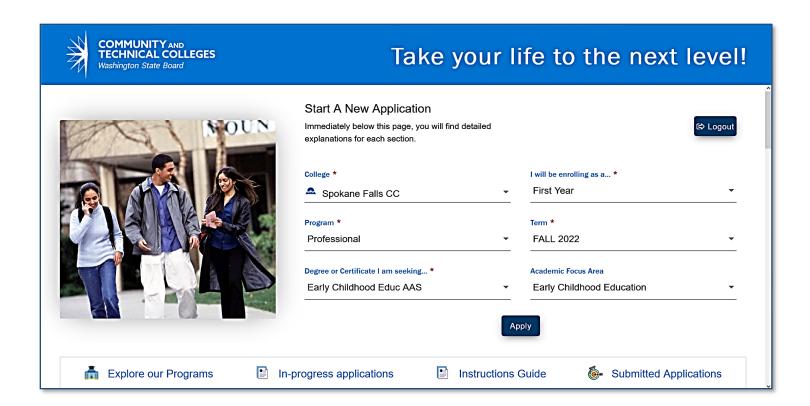

## **HOW TO APPLY: Admissions Application**

Questions? Contact: Leah.Ruiz@SFCC.Spokane.edu

- 1. Click Apply
  - a. Create an account
- 2. Select College\*: Spokane Falls CC
- 3. Select "I will be enrolling as a..."\*:
  - a. First Year
  - b. Reapplying (may only need to complete <u>Student Update form</u> to reactivate your degree that you were initially in before)
  - c. Running Start
  - d. Transfer
- 4. Select Program\*:
  - a. Choose Professional
- Select start Term\*:
- 6. Select Degree or Certificate you are seeking\*:
  - a. Choose from the list of ECE certificates or the Early Childhood Educ AAS or AAS-T(transfer)
- 7. Select Academic focus area\* should automatically input Early Childhood Education option.
- 8. Click apply (See example Below)